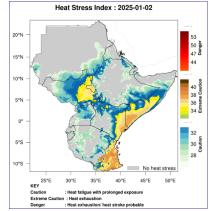

## Temperature Forecast for 01-08 January 2025

Figure 4 - Mean temperature forecast for 01-08 Jan 2025 (Source: ICPAC).

Figure 5 - Temperature anomalies for 01-08 Jan 2025 (Source: ICPAC).

**Figure 6 -** Heat stress index: - 2025-01-02 01-08 Jan 2025 (Source: ICPAC).

Figure 4 above indicates that moderate to high temperatures of 20 °C –32 °C (colored orange) are expected over most parts of South Sudan with temperatures of 20 °C –24 °C expected in the northwestern part of the country, specifically in Raga and Aweil West counties. Figure 6 above indicates cautionary heat stress levels are expected over eastern South Sudan.