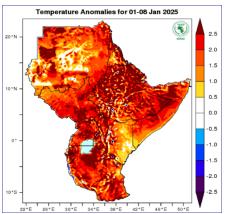

## Temperature Forecast for 01-08 January 2025

Figure 4 - Mean temperature forecast for 01-08 Jan 2025 (Source: ICPAC).

Figure 5 - Temperature anomalies for 01-08 Jan 2025 (Source: ICPAC).

**Figure 6 -** Heat stress index: - 2025-01-02 01-08 Jan 2025 (Source: ICPAC).

According to temperature anomalies (Figure 5), warmer-than-usual temperatures (colored orange) are expected over South Sudan.

Source: 1 https://www.icpac.net/weekly-forecast/

This weather bulletin is derived from ICPAC weekly updates and funded by FAO South Sudan's projects, including the Program to Build Resilience for Food and Nutrition Security in the Horn of Africa (funded by the African Development Bank), the Emergency Locust Response Program and Resilient Agricultural Livelihoods Project (funded by the World Bank), with additional funding from the Norwegian and Swiss governments.