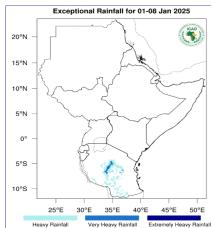

## Rainfall Forecast 01-08 January 2025

Figure 1 - Total rainfall forecast for 01-08 Jan 2025 (Source: ICPAC).

Figure 2 - Rainfall anomalies forecast 01-08 Jan 2025 (Source: ICPAC).

Figure 3 - Exceptional rainfall for 01-08 Jan 2025 (Source: ICPAC).

Figures 1 and 3 above indicate dry conditions (colored grey and cyan) are expected over South Sudan this week.

Regarding rainfall anomalies (figure 2), dry conditions (colored cyan) are expected over South Sudan, typical of this time of the year.