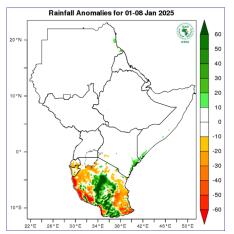

## Rainfall Forecast 01-08 January 2025

Figure 1 - Total rainfall forecast for 01-08 Jan 2025 (Source: ICPAC).

Figure 2 - Rainfall anomalies forecast 01-08 Jan 2025 (Source: ICPAC).

Figure 3 - Exceptional rainfall for 01-08 Jan 2025 (Source: ICPAC).

Figures 1 and 3 above indicate dry conditions (colored grey and cyan) are expected over South Sudan this week.

Regarding rainfall anomalies (figure 2), dry conditions (colored cyan) are expected over South Sudan, typical of this time of the year.