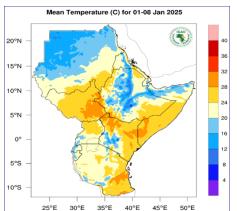

## Temperature Forecast for 01-08 January 2025

Figure 4 - Mean temperature forecast for 01-08 Jan 2025 (Source: ICPAC).

Figure 5 - Temperature anomalies for 01-08 Jan 2025 (Source: ICPAC).

**Figure 6 -** Heat stress index: - 2025-01-02 01-08 Jan 2025 (Source: ICPAC).

Figure 4 above indicates that moderate to high temperatures of 20 °C –32 °C (colored orange) are expected over most parts of South Sudan with temperatures of 20 °C –24 °C expected in the northwestern part of the country, specifically in Raga and Aweil West counties. Figure 6 above indicates cautionary heat stress levels are expected over eastern South Sudan.