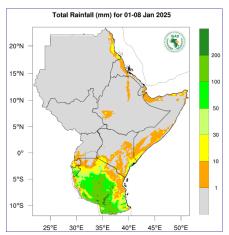

## Rainfall Forecast 01-08 January 2025

Figure 1 - Total rainfall forecast for 01-08 Jan 2025 (Source: ICPAC).

Figure 2 - Rainfall anomalies forecast 01-08 Jan 2025 (Source: ICPAC).

Figure 3 - Exceptional rainfall for 01-08 Jan 2025 (Source: ICPAC).

Figures 1 and 3 above indicate dry conditions (colored grey and cyan) are expected over South Sudan this week.

Regarding rainfall anomalies (figure 2), dry conditions (colored cyan) are expected over South Sudan, typical of this time of the year.